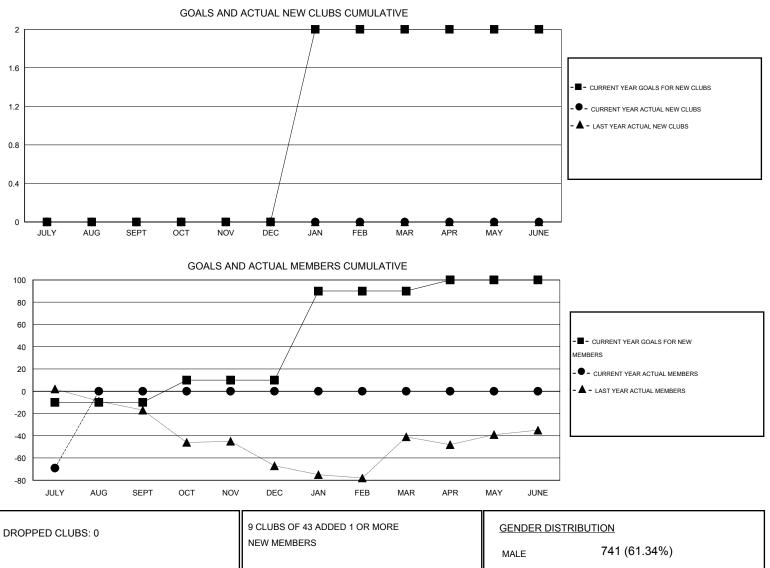

## District 4 C3

Results as of: 7/31/2014

| GMT: Gary Won | ıg               |                     | LOCATIO                    |                             | IIA                   |                    |                                  |                              | GMT CA 1                    |  |
|---------------|------------------|---------------------|----------------------------|-----------------------------|-----------------------|--------------------|----------------------------------|------------------------------|-----------------------------|--|
|               |                  | Clubs               |                            |                             | Members               |                    |                                  |                              |                             |  |
|               | RESU             | LTS FOR 2014-2015   |                            |                             | RESULTS FOR 2014-2015 |                    |                                  |                              |                             |  |
| QUARTER       | NEW CLUB<br>GOAL | ACTUAL NEW<br>CLUBS | ACTUAL<br>DROPPED<br>CLUBS | ACTUAL NET<br>GAIN/<br>LOSS | QUARTER               | NEW MEMBER<br>GOAL | ACTUAL TOTAL<br>MEMBERS<br>ADDED | ACTUAL<br>DROPPED<br>MEMBERS | ACTUAL NET<br>GAIN/<br>LOSS |  |
| JULY/AUG/SEPT | 0                | 0                   | 0                          | 0                           | JULY/AUG/SEPT         | -10                | 11                               | 80                           | -69                         |  |
| OCT/NOV/DEC   | 0                | 0                   | 0                          | 0                           | OCT/NOV/DEC           | 20                 | 0                                | 0                            | 0                           |  |
| JAN/FEB/MAR   | 2                | 0                   | 0                          | 0                           | JAN/FEB/MAR           | 80                 | 0                                | 0                            | 0                           |  |
| APR/MAY/JUNE  | 0                | 0                   | 0                          | 0                           | APR/MAY/JUNE          | 10                 | 0                                | 0                            | 0                           |  |

|                 |    |                       | MALE                | 741 (61.34%) |     |
|-----------------|----|-----------------------|---------------------|--------------|-----|
| DROPPED MEMBERS |    |                       | FEMALE              | 467 (38.66%) |     |
| DECEASED        | 0  | CLICK HERE FOR HEALTH |                     |              |     |
| CLUB CANCELLED  | 0  | ASSESSMENT DATA       | FAMILY UNIT MEMBERS |              | 142 |
| OTHER           | 80 | NOLOGINERT DATA       | HEAD OF HOUSEHOLD   |              | 67  |
| TOTAL           | 80 |                       | NON-HEAD OF HOUSEHO | DLD          | 75  |
|                 |    |                       |                     |              |     |